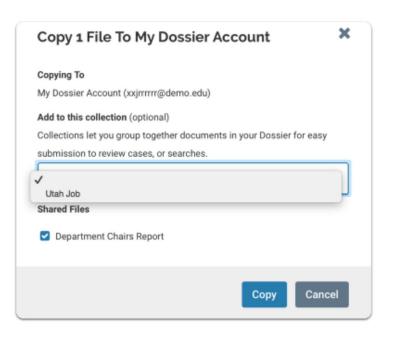

If you click "Copy to Dossier," you will have the option to add the file directly to a collection of materials (if you have any collections available).

You can also click the "Actions" button to the right of the page to copy or download all shared files.