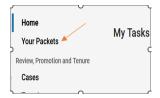

### How to view/download a Committee Report and Submit a Response/Rebuttal

1. Click on "Your Packets" in the left-hand navigation and select the case