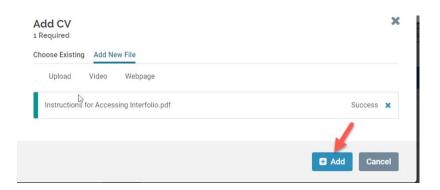

8. You can add a new file or you can choose existing files from previous packets.

• To Add a New File, Click on the "Add New File" tab.

| Add CV<br>I Required<br>Choose Existing Add New File        |                 |        | ×          |       |        |
|-------------------------------------------------------------|-----------------|--------|------------|-------|--------|
| All Materials Packets                                       |                 |        |            |       |        |
|                                                             | <b>Q</b> Filter |        |            |       |        |
| here are no existing files to select.                       |                 |        |            |       |        |
|                                                             |                 |        | Add Cancel |       |        |
|                                                             |                 |        |            |       |        |
| Add Narrative Stat<br>1 Required<br>Choose Existing Add New |                 |        |            |       | ×      |
| All Materials Pack                                          | -               |        |            |       |        |
|                                                             | 0               | Filter |            |       |        |
|                                                             |                 |        |            |       |        |
| 🗌 🕒 test                                                    |                 |        |            |       |        |
| 🗌 🖻 test                                                    |                 |        |            |       |        |
| 🗌 🖻 test                                                    |                 |        |            |       |        |
| 🗌 🖪 test                                                    |                 |        |            |       |        |
| 🗌 🖹 test                                                    |                 |        |            |       |        |
|                                                             |                 |        |            |       |        |
|                                                             |                 |        |            | 🖶 Add | Cancel |

9. After you upload your files, or choose from existing files, click on "Add".

10. After uploading all required files, click "Submit" for all sections.

• Please keep in mind that once you click submit for a section, you will not be able to edit that section anymore. If you need to edit a submitted section and it is still before the deadline, please contact Faculty Affairs at 323-343-3810 or by email at RTP\_Interfolio\_Help@calstatela.edu.