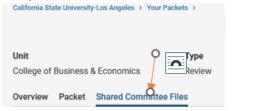

#### 2. Open the "Shared Committee Files" tab of the case packet

3. Files shared with you will appear listed. You can download the file or copy it to your Dossier, where it will appear in your Interfolio Dossier materials.